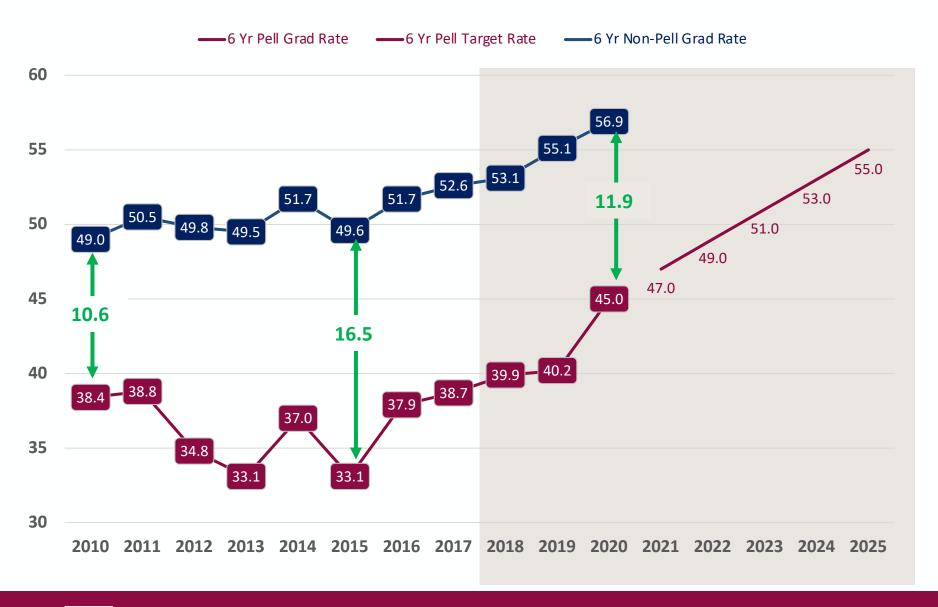

Future.

# The COVID-19 Pandemic: NMSU Met the Challenge

- Response from students, faculty and staff
- Communication was key: Town Hall meetings, newsletter, web support, dedicated email, interviews
- Goal: Protect community health while we carried out the NMSU mission.



# **NMSU Vision**

By 2025, the NMSU system will excel in student success and social mobility for our diverse student populations, achieve the

highest Carnegie research status (R1), and maintain our

Carnegie Community Engagement classification.



# **Moving Forward: NMSU LEADS 2025**



# Goal 1:Enhance Student Success & Social Mobility









# **Enrollment**





# Fall to Fall (1st Year) Retention





### **6-Year Graduation Rate**





#### Closing the Achievement Gap – 6 Year Graduation Rate – Gap Decreased





# **Leading Measures**

#### Recruitment

- Applications, acceptances, AWO
- Retention rate
- Persistence 1<sup>st</sup> day to census
- Fall to Spring persistence

#### Achievement gap

- 6-week grade improvement
- SAP improvement

#### Schedule Management

- Curricular complexity scores;
- over sub-scribed or undersubscribed courses.



# **Investments**

#### **Enrollment stabilization**

- EAB Enroll
- EAB Adult Learner Recruitment

# Academic program analysis

Gray associates, Delaware study, Curricular analytics

#### Retention

- Navigate "Network of Care"
- Satisfactory Academic Progress Program

# Aggie Life, Health & Wellness

Crimson Connections

# **Career Preparation**

- Office of Experiential Learning
- Advisors trained on Vita Navis



# Strategic Investments Required