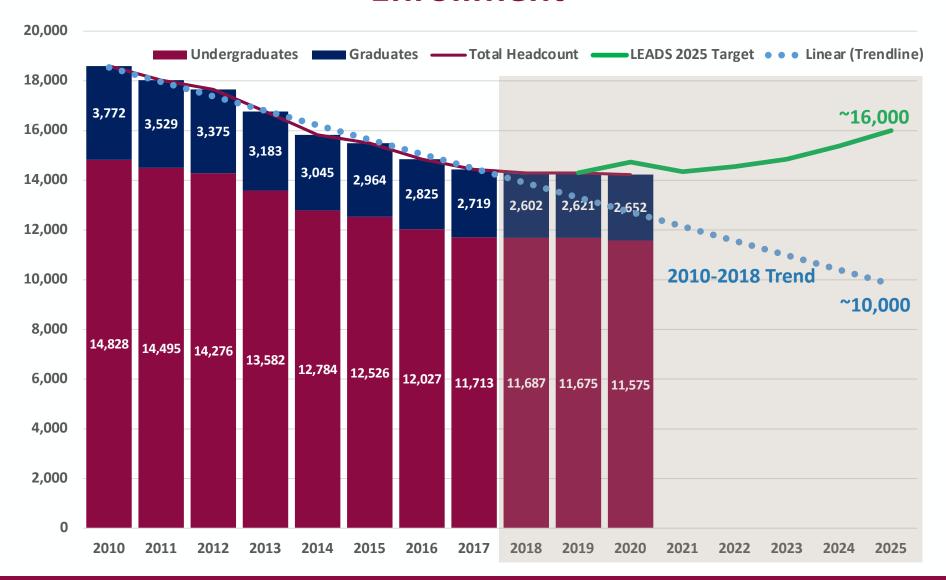

NMSU LEADS 2025: 2021 Annual Update

**April 20, 2021** 

John Floros, Ph.D.

**NMSU President** 



BE BOLD. Shape the Future.





**BE BOLD.** Shape the Future.

# The COVID-19 Pandemic: NMSU Met the Challenge

- Response from students, faculty and staff
- Communication was key: Town Hall meetings, newsletter, web support, dedicated email, interviews
- Goal: Protect community health while we carried out the NMSU mission.



# **NMSU Vision**

By 2025, the NMSU system will excel in student success and social mobility for our diverse student populations, achieve the

highest Carnegie research status (R1), and maintain our

Carnegie Community Engagement classification.



# **Moving Forward: NMSU LEADS 2025**



# Goal 1:Enhance Student Success & Social Mobility









# **Enrollment**





# Fall to Fall (1st Year) Retention





### **6-Year Graduation Rate**





#### Closing the Achievement Gap – 6 Year Graduation Rate – Gap Decreased





# **Leading Measures**

#### Recruitment

- Applications, acceptances, AWO
- Retention rate
- Persistence 1<sup>st</sup> day to census
- Fall to Spring persistence

#### Achievement gap

- 6-week grade improvement
- SAP improvement

#### Schedule Management

- Curricular complexity scores;
- over sub-scribed or undersubscribed courses.



# **Investments**

#### **Enrollment stabilization**

- EAB Enroll
- EAB Adult Learner Recruitment

# Academic program analysis

Gray associates, Delaware study, Curricular analytics

#### Retention

- Navigate "Network of Care"
- Satisfactory Academic Progress Program

# Aggie Life, Health & Welln