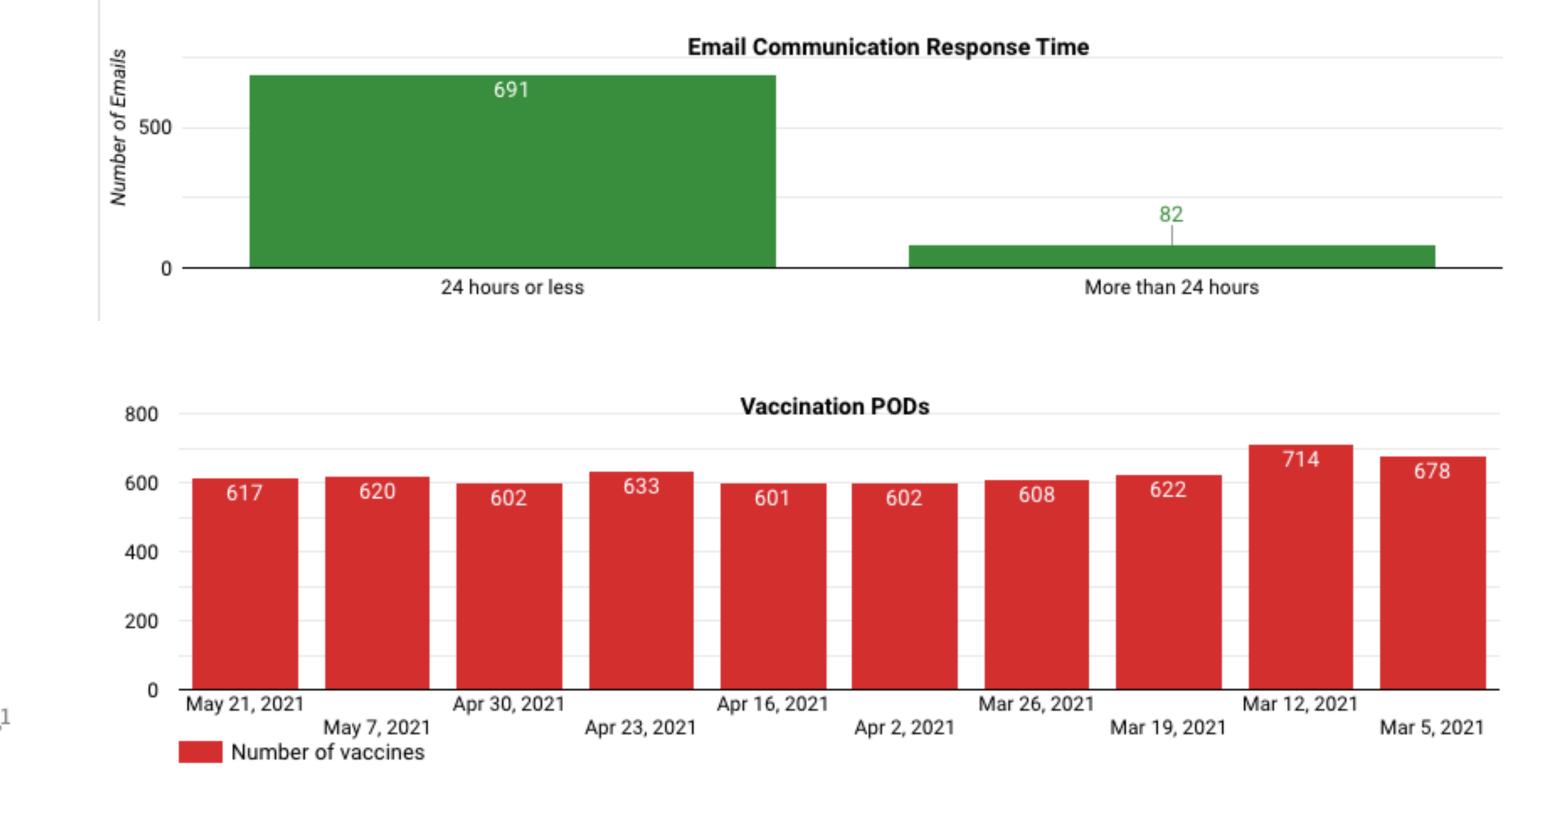

#### **COVID-19 RESPONSE**

Performance of Strategic Support Team (SST) and Pandemic Action Team (PAT) for the university system response to the SARS-COV2 COVID-19 worldwide pandemic.