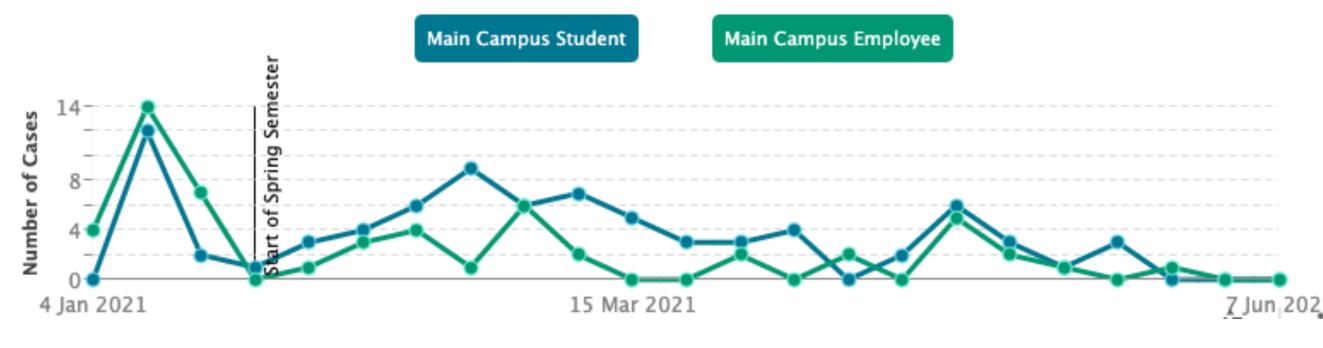

#### **COVID-19 RESPONSE**

Performance of Strategic Support Team (SST) and Pandemic Action Team (PAT) for the university system response to the SARS-COV2 COVID-19 worldwide pandemic.